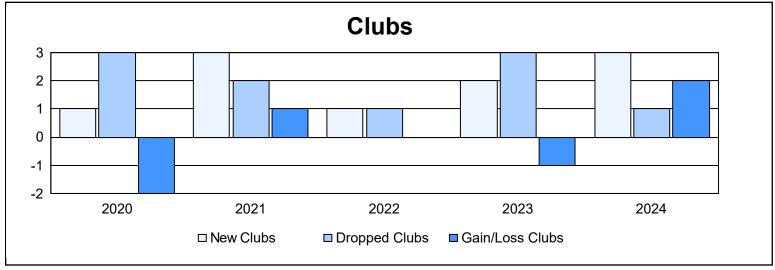

District LC 3 As of June 2024 Cumulative

| Year      | New<br>Clubs | Dropped<br>Clubs | Gain/<br>Loss<br>Clubs | New<br>Members | Charter<br>Members | Reinstate<br>Members | Transfer<br>Members | Total<br>Member<br>Added | Total<br>Members<br>Dropped | Gain/<br>Loss<br>Members |
|-----------|--------------|------------------|------------------------|----------------|--------------------|----------------------|---------------------|--------------------------|-----------------------------|--------------------------|
| 2019-2020 | 1            | 3                | -2                     | 136            | 24                 | 4                    | 4                   | 168                      | 166                         | 2                        |
| 2020-2021 | 3            | 2                | 1                      | 113            | 93                 | 3                    | 3                   | 212                      | 193                         | 19                       |
| 2021-2022 | 1            | 1                | 0                      | 185            | 26                 | 4                    | 4                   | 219                      | 208                         | 11                       |
| 2022-2023 | 2            | 3                | -1                     | 119            | 67                 | 16                   | 6                   | 208                      | 206                         | 2                        |
| 2023-2024 | 3            | 1                | 2                      | 146            | 71                 | 14                   | 33                  | 264                      | 234                         | 30                       |
| Average   | 2            | 2                | 0                      | 140            | 56                 | 8                    | 10                  | 214                      | 201                         | 13                       |